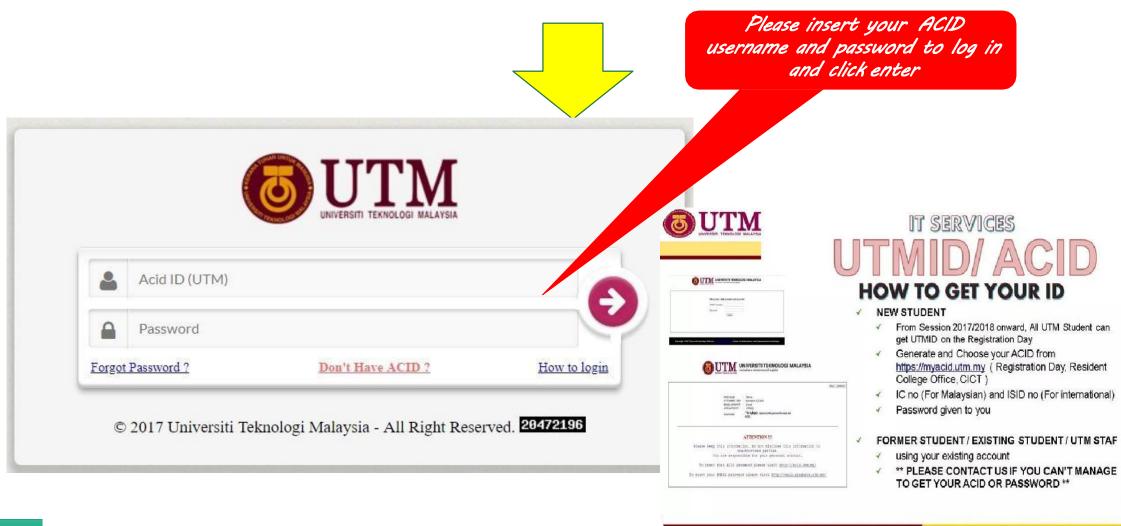

# How to register the course?

1. Login to MyUTM Portal (<u>http://my.utm.my</u>)

innovative • entrepreneurial • global

ative . entrepreneurial .

www.utm.my