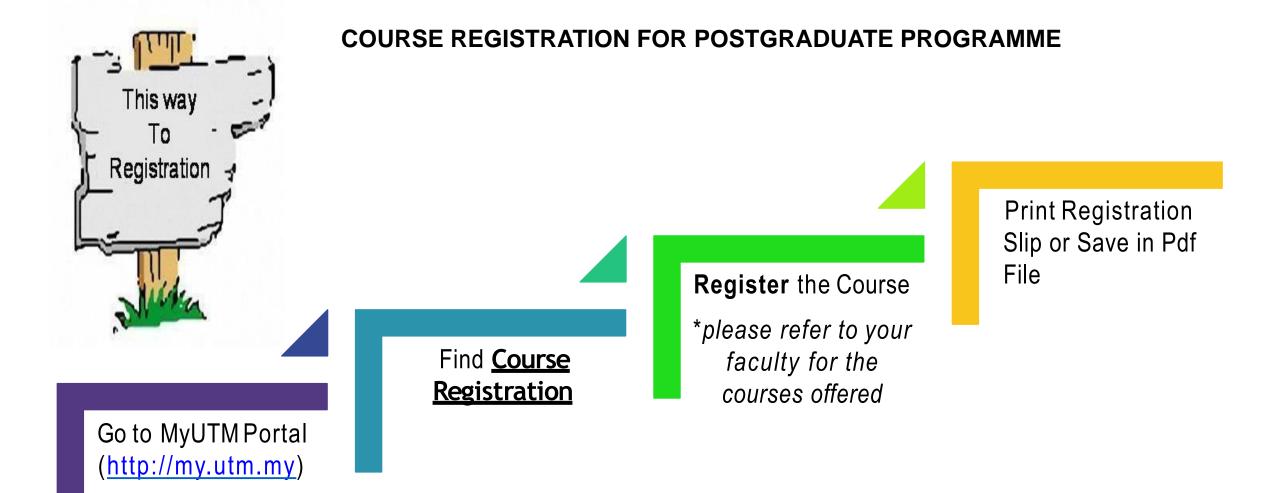

## HOW TO REGISTER THE COURSE?

# How to register the course?

1. Login to MyUTM Portal (<u>http://my.utm.my</u>)

innovative • entrepreneurial • global

ative . entrepreneurial .

www.utm.my

# How to register the course?

2. Find Course Registration