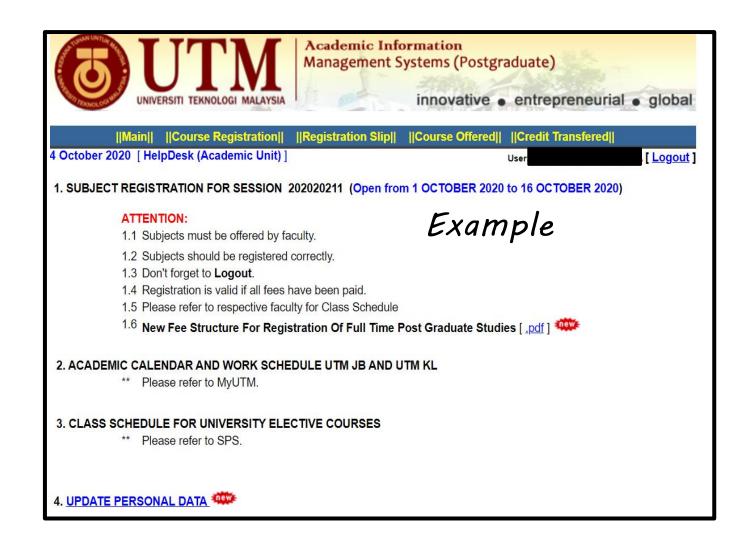

#### Click On Subjects Offered OR Refer To Your Faculty 4. Click on Course Offered to see the List of Courses Academic Information Management Systems (Postgraduat innovative entrepreneurial global NIVERSITI TEKNOLOGI MALAYSIA ||Course Registration|| ||Registration Slip|| [Course Offered] ||Credit Transfered|| [[Main]] 4 October 2020 [HelpDesk (Academic Unit)] Logout ] User: 1. SUBJECT REGISTRATION FOR SESSION 202020211 (Open from 1 OCTOBER 2020 to 16 OCTOBER 2020) ATTENTION: 1.1 Subjects must be offered by faculty. 1.2 Subjects should be registered correctly. 1.3 Don't forget to Logout. 1.4 Registration is valid if all fees have been paid. 1.5 Please refer to respective faculty for Class Schedule <sup>1.6</sup> New Fee Structure For Registration Of Full Time Post Graduate Studies [.pdf] 2. ACADEMIC CALENDAR AND WORK SCHEDULE UTM JB AND UTM KL \*\* Please refer to MyUTM. 3. CLASS SCHEDULE FOR UNIVERSITY ELECTIVE COURSES \*\* Please refer to SPS. 4. UPDATE PERSONAL DATA