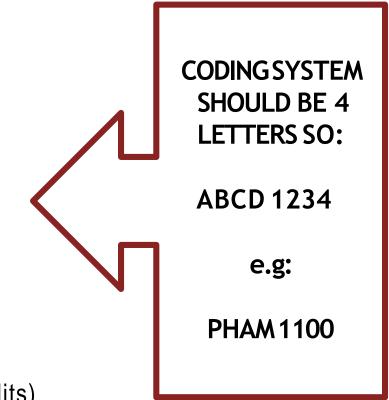

# **CODE FOR RESEARCH COURSE**

### CODES FOR RESEARCH COURSE

- A = Level of study
  - L , M,P ,E
- B C= Faculty
- D = Specialization (Department)
- 1 = Year of study
- 2 = Field of study (determined by faculty)
- 3 = type of study and registration mode
  - 0 = Full Research
  - 8 = Taught Course & Research
- 4 = zero (0) (research subjects with academic load  $\geq$  10 credits)