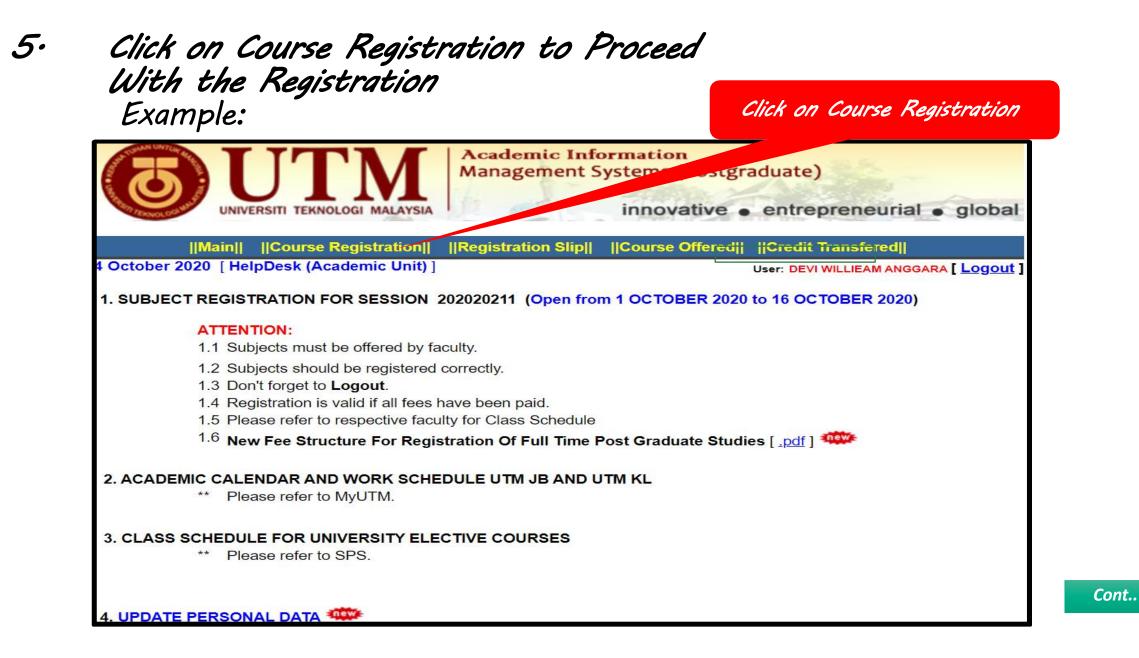

#### Click On Subjects Offered OR Refer To Your Faculty 4. Click on Course Offered to see the List of Courses Academic Information Management Systems (Postgraduat innovative entrepreneurial global NIVERSITI TEKNOLOGI MALAYSIA ||Course Registration|| ||Registration Slip|| [Course Offered] ||Credit Transfered|| [[Main]] 4 October 2020 [HelpDesk (Academic Unit)] Logout ] User: 1. SUBJECT REGISTRATION FOR SESSION 202020211 (Open from 1 OCTOBER 2020 to 16 OCTOBER 2020) ATTENTION: 1.1 Subjects must be offered by faculty. 1.2 Subjects should be registered correctly. 1.3 Don't forget to Logout. 1.4 Registration is valid if all fees have been paid. 1.5 Please refer to respective faculty for Class Schedule <sup>1.6</sup> New Fee Structure For Registration Of Full Time Post Graduate Studies [.pdf] 2. ACADEMIC CALENDAR AND WORK SCHEDULE UTM JB AND UTM KL \*\* Please refer to MyUTM. 3. CLASS SCHEDULE FOR UNIVERSITY ELECTIVE COURSES \*\* Please refer to SPS. 4. UPDATE PERSONAL DATA