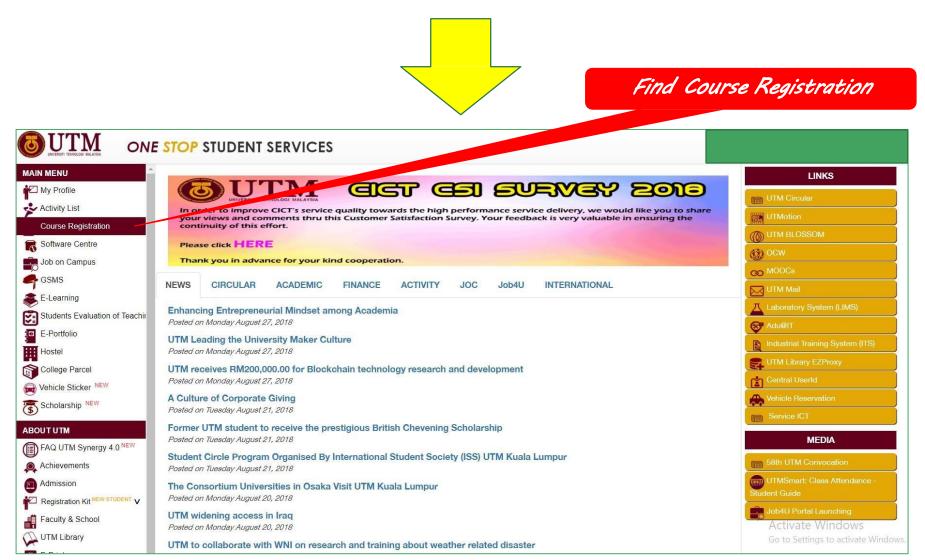

# **COURSE REGISTRATION**

### **COMPULSORY** for every semester

- (2) before Open two weeks commencement of classes every semester.
- Refer to WORK **SCHEDULE** FOR COURSE REGISTRATION at amd.utm.my/work-schedule-pg/ for **REGISTRATION, AMENDMENT** and WITHDRAWAL of the courses.
- You will be terminated if you failed to (Course register course. your registration is your **RESPONSIBILITY**!!)



## HOW TO REGISTER THE COURSE?



# How to register the course?

1. Login to MyUTM Portal (<u>http://my.utm.my</u>)



innovative • entrepreneurial • global

ative . entrepreneurial .

www.utm.my

# How to register the course?

2. Find Course Registration



### 3. You Will See The Main Page Of Your Account

- Check and print your examination results
- Update your personal data
- Check your Academic Information
- Check your Account Status



#### Click On Subjects Offered OR Refer To Your Faculty 4. Click on Course Offered to see the List of Courses Academic Information Management Systems (Postgraduat innovative entrepreneurial global NIVERSITI TEKNOLOGI MALAYSIA ||Course Registration|| ||Registration Slip|| [Course Offered] ||Credit Transfered|| [[Main]] 4 October 2020 [HelpDesk (Academic Unit)] Logout ] User: 1. SUBJECT REGISTRATION FOR SESSION 202020211 (Open from 1 OCTOBER 2020 to 16 OCTOBER 2020) ATTENTION: 1.1 Subjects must be offered by faculty. 1.2 Subjects should be registered correctly. 1.3 Don't forget to Logout. 1.4 Registration