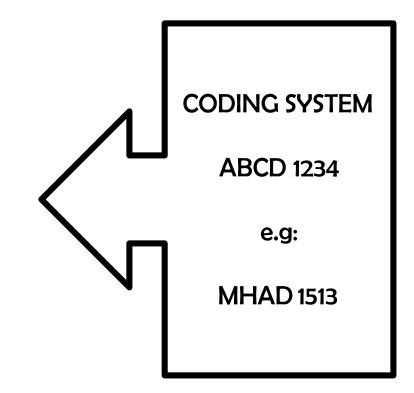

## **CODE FOR COURSEREGISTRATION**

#### CODES FOR COURSEWORK AND MASTER PROJECT

- A = Level of study
  - L = Postgraduate Diploma
  - M = Master
  - P = PhD
  - E = Eng. Doctorate
- BC = Faculty
- D = Specialization (Department)
- 1 = Year of study
- 2 = Field of study (determined by faculty)
- 3 = Specialization or Sub-field of study
- 4 = Credits for the subject