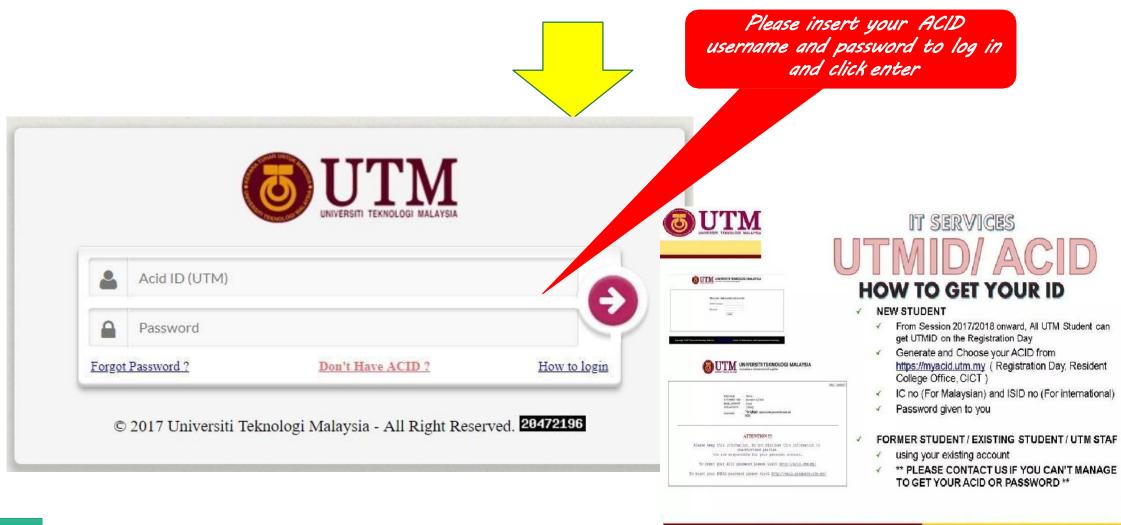

# How to register the course?

1. Login to MyUTM Portal (<u>http://my.utm.my</u>)

innovative • entrepreneurial • global

ative . entrepreneurial .

www.utm.my