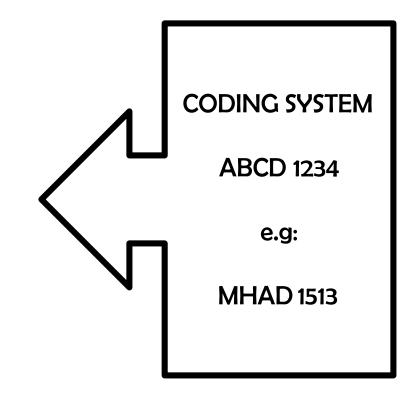

# **CODE FOR COURSEREGISTRATION**

#### CODES FOR COURSEWORK AND MASTER PROJECT

- A = Level of study
  - L = Postgraduate Diploma
  - M = Master
  - P = PhD
  - E = Eng. Doctorate
- BC = Faculty
- D = Specialization (Department)
- 1 = Year of study
- 2 = Field of study (determined by faculty)
- 3 = Specialization or Sub-field of study
- 4 = Credits for the subject