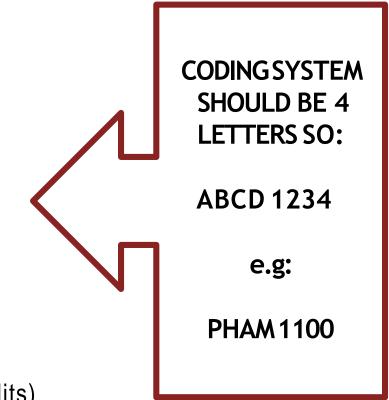

# **CODE FOR RESEARCH COURSE**

### CODES FOR RESEARCHCOURSE

- A = Level of study
  - L , M,P ,E
- B C= Faculty
- D = Specialization (Department)
- 1 = Year of study
- 2 = Field of study (determined by faculty)
- 3 = type of study and registration mode
  - 0 = Full Research
  - 8 = Taught Course & Research
- 4 = zero (0) (research subjects with academic load  $\geq$  10 credits)