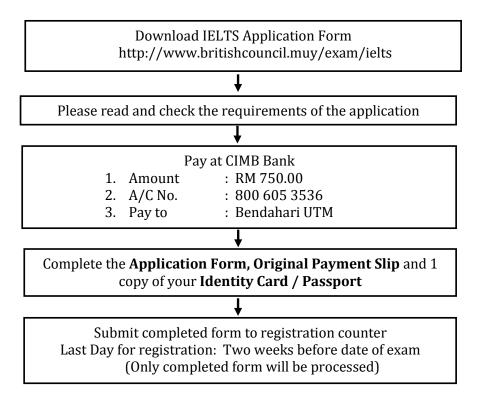

## **REGISTRATION AND PAYMENT PROCEDURE**

• Additional RM 100.00 will be charged if you would like to exchange your IELTS exam registration with another candidate. (Applicable if there's a willing candidate)